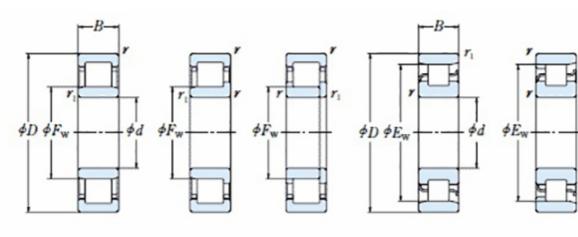

## NJ 224 EMA C3-TIMKEN CYLINDRISK RULLELEJE ENRADET MED MESSINGHOLDER

NU

NJ

NUP

NF

Ν

High quality cylindrical roller bearing with machined brass cage from the leading manufacturer TIMKEN. Featuring the TIMKEN EMA design. A premium land-riding cage, unique internal geometries, enhanced surface finishes and a compact design. All this adds up to longer life, improved uptime and reduced maintenance costs.

## **Basic dimensions**

| Inner diameter [d] | 120.00 | mm |
|--------------------|--------|----|
| Width [B]          | 40.00  | mm |
| Outer diameter [D] | 215.00 | mm |